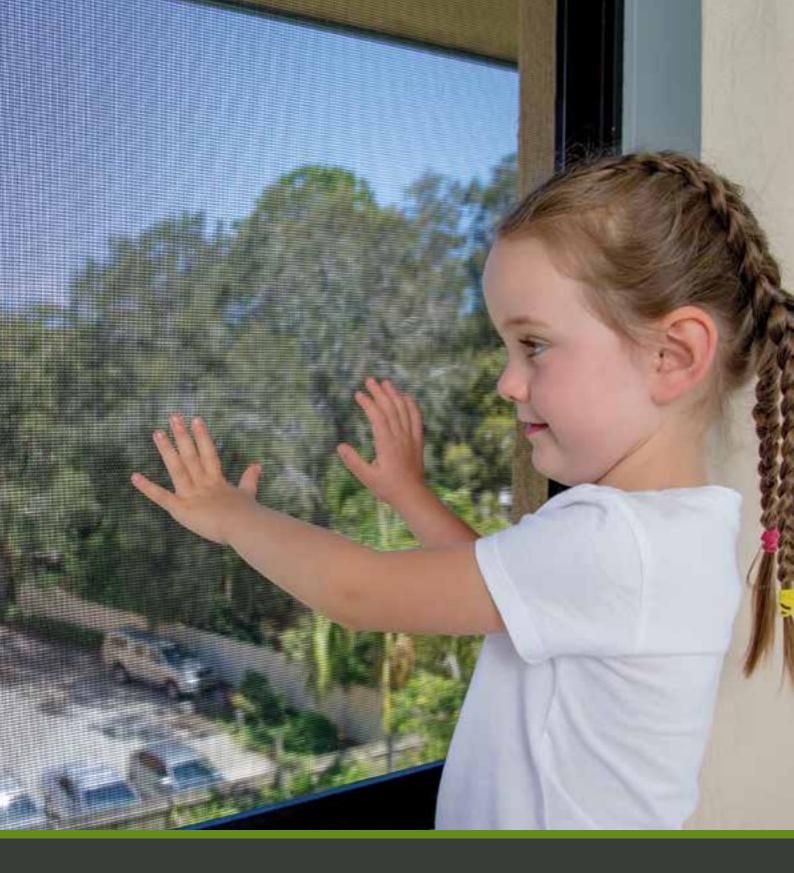

## Window Falls by Children

Those responsible for the care for young children know about obvious safety issues such as the use of child restraints in cars, crossing roads carefully, or ensuring chemicals and medicines are stored out of reach.

One danger many do not recognise is that posed by the very design of the homes and buildings in which they live. Windows and balconies may provide light and desirable living spaces but they can also pose a serious threat to the safety of young children.

## Window Fall Prevention Screens from Alspec

With these considerations in mind, Alspec specifically developed the KidScreen Window Fall Prevention System. KidScreen addresses one of the key concerns researchers had about regular fly screens providing a false sense of security. While a KidScreen may look similar to a fly screen, it has been designed, built and proven to provide children with prevention from falls.